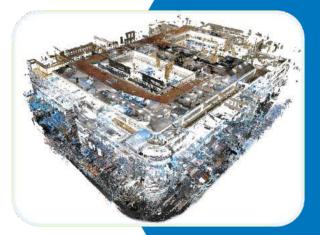

# POINTCLOUD SCAN TO BIM MODELING

The 3D BIM model that we create from laser scan data serve as accurate models for as-built purposes as well as for retrofit, refurbishment and renovation projects.

ARCHITECTURAL CONVERSION
STRUCTURAL CONVERSION
MEP CONVERSION